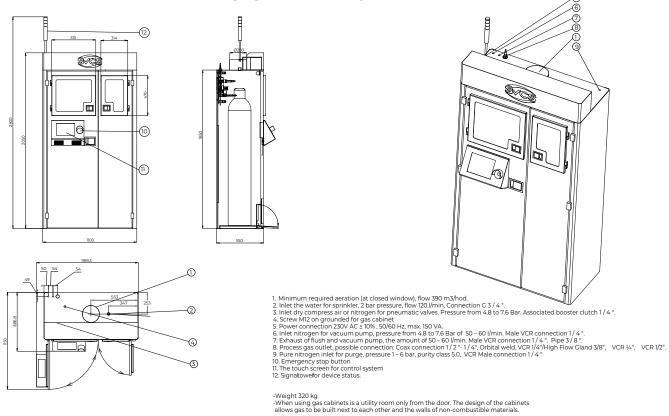

rifying of process and purge gas Analytical testing services and certification for particles, moisture, oxygen and total hydrocarbons

#### GC: 1-GAS PANEL VARIANT (GAS A - EXTERNAL N<sub>2</sub>)

#### GC: 2-GAS PANEL VARIANT (GAS A+A - EXTERNAL N<sub>2</sub>)





# Ultra High Purity

#### GC: 3-GAS PANEL VARIANT (GAS A+A+A - EXTERNAL N<sub>2</sub>)

3-cylinder cabinet (2 × process + 1 × purge), with auto changeover



#### GAS SCHEME: VMB 4-OUTLET VARIANT



## Gas Delivery Systems

GAS SCHEME: VMB 8-OUTLET VARIANT



#### **1-CYLINDER CABINET**



-Weight 175kg -When using gas cabinets is a utility room only from the door. The design of the cabinets allows gas to be built next to each other and the walls of non-combustible materials.

# Ultra High Purity



### **3-CYLINDER CABINET**



# Gas Delivery Systems

**GAS/VMB CABINET COMPARISON** 



#### GAS CABINET DESCRIPTION



# Ultra High Purity





## Gas Delivery Systems



(9)

### **4-OUTLET VMB**

-Weight 100kg -When using VMB is a utility room only from the door. The design of the eabinets allows gas to be built next to each other and the walls of non-combustible materials.

### PIPELINE/HOOKUPS INSTALLATION SITES



# Ultra High Purity





### PIPELINE/HOOKUPS INSTALLATION SITES



# Gas Delivery Systems







Front-end Semiconductor equipment from the Heart of Europe | svcs.com