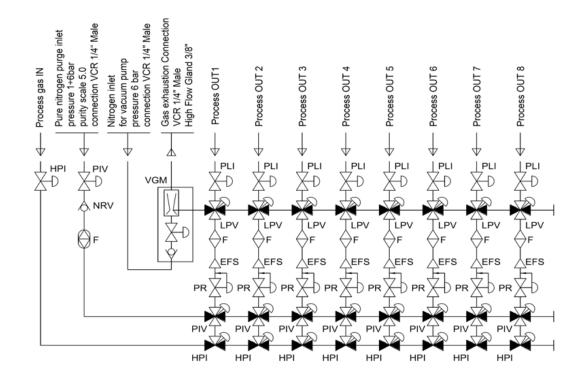

very Systems



### Optional

I

Т

- Tailored gas panel according to specific customer request Pigtail purging manifold ("deep-purge")
- Monitoring of presence dangerous gas Pressure monitoring in the coaxial tubing outer containment

Additional particle filtering and/or purifying of process and purge gas Analytical testing services and certification for particles, moisture, oxygen and total hydrocarbons

#### GC: 1-GAS PANEL VARIANT (GAS A - EXTERNAL N<sub>2</sub>)

#### GC: 2-GAS PANEL VARIANT (GAS A+A - EXTERNAL N<sub>2</sub>)





# Ultra High Purity

#### GC: 3-GAS PANEL VARIANT (GAS A+A+A - EXTERNAL N<sub>2</sub>)

3-cylinder cabinet (2 × process + 1 × purge), with auto changeover



#### GAS SCHEME: VMB 4-OUTLET VARIANT



## Gas Delivery Systems

GAS SCHEME: VMB 8-OUTLET VARIANT



#### **1-CYLINDER CABINET**



-Weight 175kg -When using gas cabinets is a utility room only from the door. The design of the cabinets allows gas to be built next to each other and the walls of non-combustible materials.

# Ultra High Purity



### **3-CYLINDER CABINET**



# Gas Delivery Systems

**GAS/VMB CABINET COMPARISON** 



#### GAS CABINET DESCRIPTION



# Ultra High Purity





## Gas Delivery Systems



(9)

### **4-OUTLET VMB**

-Weight 100kg -When using VMB is a utility room only from the door. The design of the eabinets allows gas to be built next to each other and the walls of non-combustible materials.

### PIPELINE/HOOKUPS INSTALLATION SITES



# Ultra High Purity





### PIPELINE/HOOKUPS INSTALLATION SITES



# Gas Delivery Systems







Front-end Semiconductor equipm