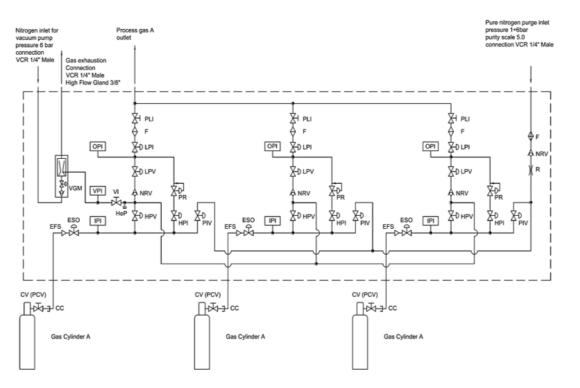

#### GC: 2-GAS PANEL VARIANT (GAS A+A - EXTERNAL N<sub>2</sub>)

#### GC: 3-GAS PANEL VARIANT (GAS A+A+A - EXTERNAL N<sub>2</sub>)

3-cylinder cabinet (2 × process + 1 × purge), with auto changeover