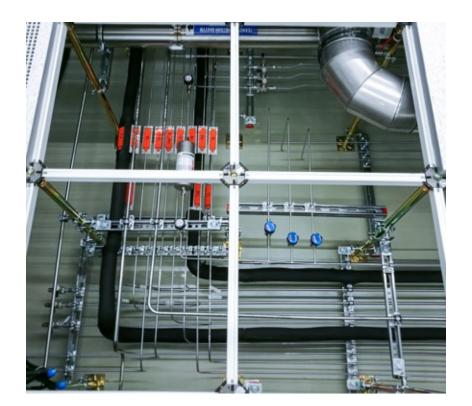

ver



#### GAS SCHEME: VMB 4-OUTLET VARIANT



## Gas Delivery Systems

GAS SCHEME: VMB 8-OUTLET VARIANT



#### **1-CYLINDER CABINET**



-Weight 175kg -When using gas cabinets is a utility room only from the door. The design of the cabinets allows gas to be built next to each other and the walls of non-combustible materials.

# Ultra High Purity



### **3-CYLINDER CABINET**



# Gas Delivery Systems

**GAS/VMB CABINET COMPARISON** 



#### GAS CABINET DESCRIPTION



# Ultra High Purity





## Gas Delivery Systems



(9)

### **4-OUTLET VMB**

-Weight 100kg -When using VMB is a utility room only from the door. The design of the eabinets allows gas to be built next to each other and the walls of non-combustible materials.

### PIPELINE/HOOKUPS INSTALLATION SITES



# Ultra High Purity





### PIPELINE/HOOKUPS INSTALLATION SITES



# Gas Delivery Systems







Front-end Semiconductor equipment from the Heart of Europe | svcs.com