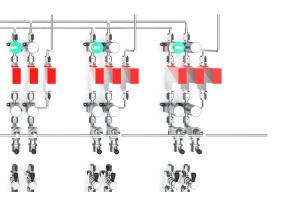

### VMB Valve Manifold Boxes

- 2 typical modifications: 2-4 and 5-8 independent outputs
- A wide range of automation: from manual control to fully automatic
- Optional conenction to the integrated control system SVCS Super Visor Process gas leak detection
- Hazardous gases detection and ventilating the space of gas panels

#### GAS SCHEME: VMB 4-OUTLET VARIANT

## Gas Delivery Systems

GAS SCHEME: VMB 8-OUTLET VARIANT