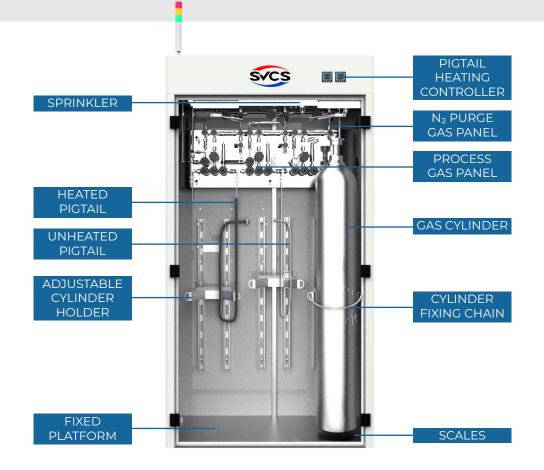

### **3-CYLINDER CABINET**

### AGC Automatic Gas Cabinets

- Open, wall mounted systems (for inert gases) depending on configuration
- 1-cylinder cabinet, with purge gas from external source
- 2-cylinder cabinet
  - | 2 process gas cylinders, w/purge gas from ext. source + auto changeover | 1 process gas cylinder, 1 purge gas cylinder
- 3-cylinder cabinet (2 × process + 1 × purge), with auto changeover

### Optional

I

Т

- Tailored gas panel according to specific customer request Pigtail purging manifold ("deep-purge")
- Monitoring of presence dangerous gas Pressure monitoring in the coaxial tubing outer containment