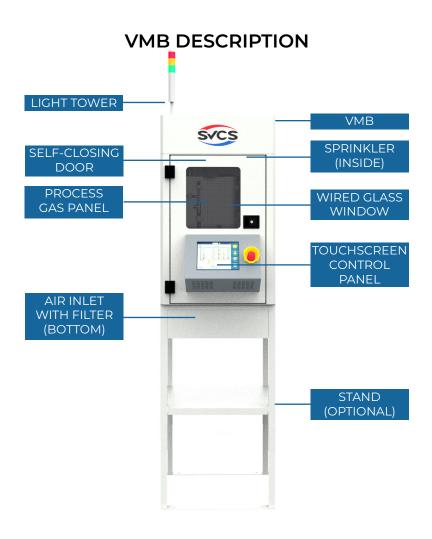

### VMB Valve Manifold Boxes

- 2 typical modifications: 2-4 and 5-8 independent outputs
- A wide range of automation: from manual control to fully automatic
- Optional conenction to the integrated control system SVCS Super Visor Process gas leak detection
- Hazardous gases detection and ventilating the space of gas panels

### **4-OUTLET VMB**

-Weight 100kg -When using VMB is a utility room only from the door. The design of the eabinets allows gas to be built next to each other and the walls of non-combustible materials.