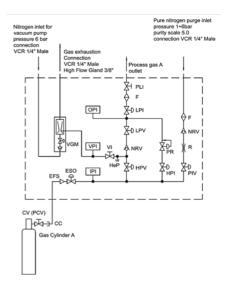

#### GC: 1-GAS PANEL VARIANT (GAS A - EXTERNAL N<sub>2</sub>)

#### GC: 2-GAS PANEL VARIANT (GAS A+A - EXTERNAL N<sub>2</sub>)

#### GC: 3-GAS PANEL VARIANT (GAS A+A+A - EXTERNAL N<sub>2</sub>)

3-cylinder cabinet (2 × process + 1 × purge), with auto changeover