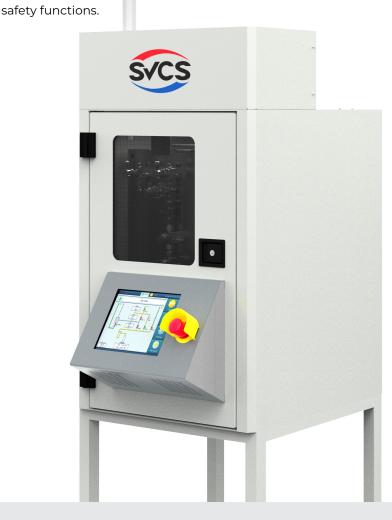

### **Features and Benefits**

I

Fully automatic control system with Touchscreen display Automatic cycle purging Cylinder pressure or cylinder weight monitoring Pressure transducer for output pressure monitoring Excess flow switch

Programmable cylinder pressure or weight limits for auto changeover External digital inputs and outputs

Multiple level password protection for various operation modes

Ethernet interface for LAN connection