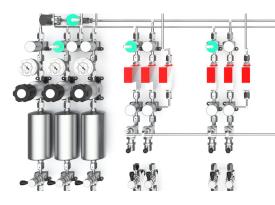

### AGC Automatic Gas Cabinets

- Open, wall mounted systems (for inert gases) depending on configuration
- 1-cylinder cabinet, with purge gas from external source
- 2-cylinder cabinet
  - | 2 process gas cylinders, w/purge gas from ext. source + auto changeover | 1 process gas cylinder, 1 purge gas cylinder
- 3-cylinder cabinet (2 × process + 1 × purge), with auto changeover

### VMB Valve Manifold Boxes

- 2 typical modifications: 2-4 and 5-8 independent outputs
- A wide range of automation: from manual control to fully automatic
- Optional conenction to the integrated control system SVCS Super Visor Process gas leak detection
- Hazardous gases detection and ventilating the space of gas panels

### **Gas Panels**

- | Orbital welded, manufactured and assembled in 10/100 Cleanroom
- | 100 % Helium leak test and functional test of all individual components before/after welding and panel assembly
- | Tubing, fittings, valves, pressure regulators, filters, flow devices and MFCs with either metal face or butt weld connections
- Surface roughness Ra max. 10 µinch or better
- Very low internal volume achieved by using special mini-weld heads
- Compact internal vacuum generator for cycle purging