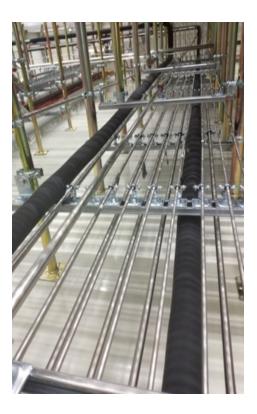

r



#### GAS SCHEME: VMB 4-OUTLET VARIANT



## Gas Delivery Systems

GAS SCHEME: VMB 8-OUTLET VARIANT



#### **1-CYLINDER CABINET**



-Weight 175kg -When using gas cabinets is a utility room only from the door. The design of the cabinets allows gas to be built next to each other and the walls of non-combustible materials.

# Ultra High Purity



### **3-CYLINDER CABINET**



# Gas Delivery Systems

**GAS/VMB CABINET COMPARISON** 



#### GAS CABINET DESCRIPTION



# Ultra High Purity





## Gas Delivery Systems



(9)

### **4-OUTLET VMB**

-Weight 100kg -When using VMB is a utility room only from the door. The design of the eabinets allows gas to be built next to each other and the walls of non-combustible materials.

### PIPELINE/HOOKUPS INSTALLATION SITES



# Ultra High Purity





### PIPELINE/HOOKUPS INSTALLATION SITES



# Gas Delivery Systems







Front-end Semiconductor equipment from the Heart of Europe | svcs.com