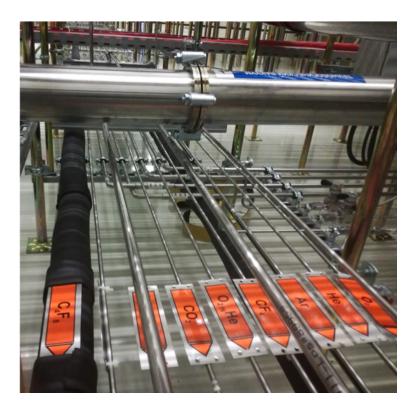

GAS SCHEME: VMB 8-OUTLET VARIANT



#### **1-CYLINDER CABINET**



-Weight 175kg -When using gas cabinets is a utility room only from the door. The design of the cabinets allows gas to be built next to each other and the walls of non-combustible materials.

# Ultra High Purity



### **3-CYLINDER CABINET**



# Gas Delivery Systems

**GAS/VMB CABINET COMPARISON** 



#### GAS CABINET DESCRIPTION



# Ultra High Purity





## Gas Delivery Systems



(9)

### **4-OUTLET VMB**

-Weight 100kg -When using VMB is a utility room only from the door. The design of the eabinets allows gas to be built next to each other and the walls of non-combustible materials.

### PIPELINE/HOOKUPS INSTALLATION SITES



# Ultra High Purity





### PIPELINE/HOOKUPS INSTALLATION SITES



# Gas Delivery Systems







Front-end Semiconductor equipment from the Heart of Europe | svcs.com