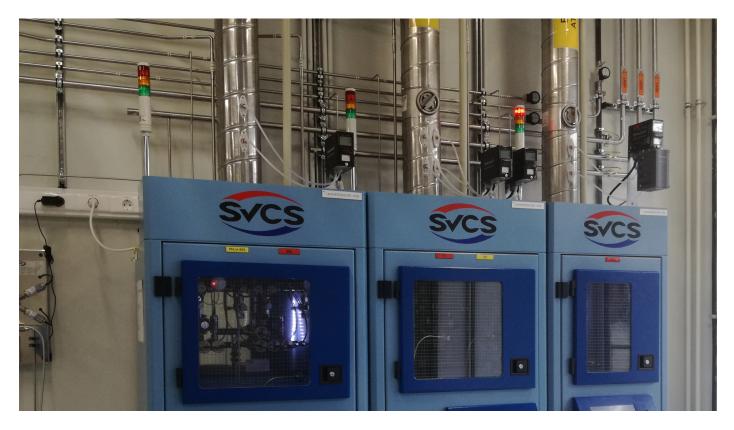

## Gas Delivery Systems

### Optional

I

Т

- Tailored gas panel according to specific customer request Pigtail purging manifold ("deep-purge")
- Monitoring of presence dangerous gas Pressure monitoring in the coaxial tubing outer containment

Additional particle filtering and/or purifying of process and purge gas Analytical testing services and certification for particles, moisture, oxygen and total hydrocarbons