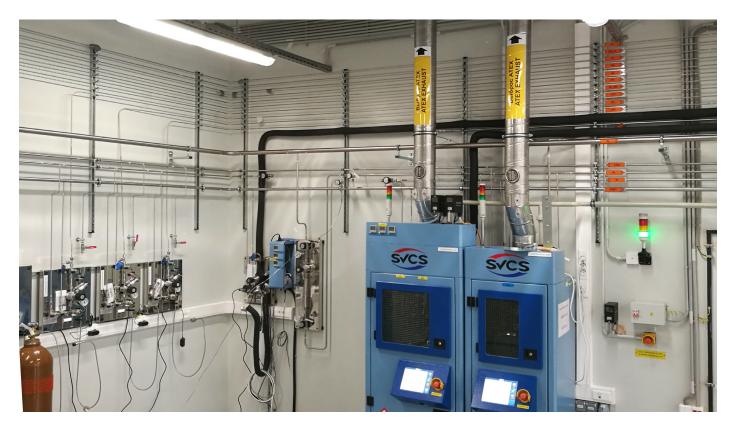

rge), with auto changeover



#### GAS SCHEME: VMB 4-OUTLET VARIANT



## Gas Delivery Systems

GAS SCHEME: VMB 8-OUTLET VARIANT



#### **1-CYLINDER CABINET**



-Weight 175kg -When using gas cabinets is a utility room only from the door. The design of the cabinets allows gas to be built next to each other and the walls of non-combustible materials.

# Ultra High Purity



### **3-CYLINDER CABINET**



# Gas Delivery Systems

**GAS/VMB CABINET COMPARISON** 



#### GAS CABINET DESCRIPTION



# Ultra High Purity





## Gas Delivery Systems



(9)

### **4-OUTLET VMB**

-Weight 100kg -When using VMB is a utility room only from the door. The design of the eabinets allows gas to be built next to each other and the walls of non-combustible materials.

### PIPELINE/HOOKUPS INSTALLATION SITES



# Ultra High Purity





### PIPELINE/HOOKUPS INSTALLATION SITES



# Gas Delivery Systems







Front-end Semiconductor equipment from the Heart of Europe | svcs.com