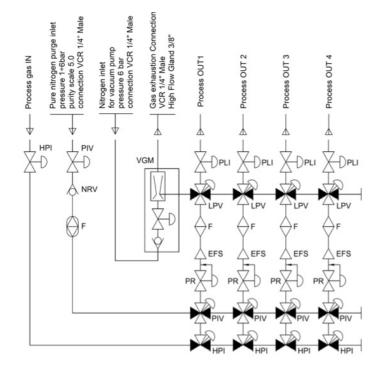

pact internal vacuum generator for cycle purging

## Gas Delivery Systems



### Optional

I

Т

- Tailored gas panel according to specific customer request Pigtail purging manifold ("deep-purge")
- Monitoring of presence dangerous gas Pressure monitoring in the coaxial tubing outer containment

Additional particle filtering and/or purifying of process and purge gas Analytical testing services and certification for particles, moisture, oxygen and total hydrocarbons

#### GC: 1-GAS PANEL VARIANT (GAS A - EXTERNAL N<sub>2</sub>)

#### GC: 2-GAS PANEL VARIANT (GAS A+A - EXTERNAL N<sub>2</sub>)





# Ultra High Purity

#### GC: 3-GAS PANEL VARIANT (GAS A+A+A - EXTERNAL N<sub>2</sub>)

3-cylinder cabinet (2 × process + 1 × purge), with auto changeover



#### GAS SCHEME: VMB 4-OUTLET VARIANT



## Gas Delivery Systems

GAS SCHEME: VMB 8-OUTLET VARIANT



#### **1-CYLINDER CABINET**



-Weight 175kg -When using gas cabinets is a utility room only from the door. The design of the cabinets allows gas to be built next to each other and the walls of non-combustible materials.

# Ultra High Purity



### **3-CYLINDER CABINET**



# Gas Delivery Systems

**GAS/VMB CABINET COMPARISON** 



#### GAS CABINET DESCRIPTION



# Ultra High Purity





## Gas Delivery Systems



(9)

### **4-OUTLET VMB**

-Weight 100kg -When using VMB is a utility room only from the door. The design of the eabinets allows gas to be built next to each other and the walls of non-combustible materials.

### PIPELINE/HOOKUPS INSTALLATION SITES



# Ultra High Purity





### PIPELINE/HOOKUPS INSTALLATION SITES