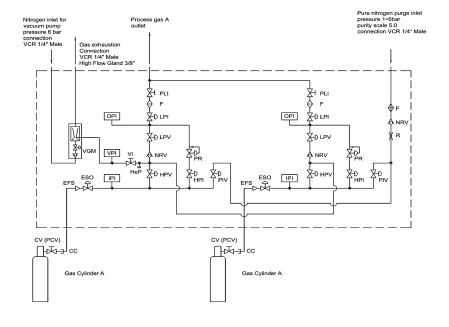

ilters, flow devices and MFCs with either metal face or butt weld connections
- Surface roughness Ra max. 10 µinch or better
- Very low internal volume achieved by using special mini-weld heads
- Compact internal vacuum generator for cycle purging

## Gas Delivery Systems



### Optional

I

Т

- Tailored gas panel according to specific customer request Pigtail purging manifold ("deep-purge")
- Monitoring of presence dangerous gas Pressure monitoring in the coaxial tubing outer containment

Additional particle filtering and/or purifying of process and purge gas Analytical testing services and certification for particles, moisture, oxygen and total hydrocarbons

#### GC: 1-GAS PANEL VARIANT (GAS A - EXTERNAL N<sub>2</sub>)

#### GC: 2-GAS PANEL VARIANT (GAS A+A - EXTERNAL N<sub>2</sub>)





# Ultra High Purity

#### GC: 3-GAS PANEL VARIANT (GAS A+A+A - EXTERNAL N<sub>2</sub>)

3-cylinder cabinet (2 × process + 1 × purge), with auto changeover



#### GAS SCHEME: VMB 4-OUTLET VARIANT



## Gas Delivery Systems

GAS SCHEME: VMB 8-OUTLET VARIANT



#### **1-CYLINDER CABINET**



-Weight 175kg -When using gas cabinets is a utility room only from the door. The design of the cabinets allows gas to be built next to each other and the walls of non-combustible materials.

# Ultra High Purity



### **3-CYLINDER CABINET**



# Gas Delivery Systems

**GAS/VMB CABINET COMPARISON** 



#### GAS CABINET DESCRIPTION



# Ultra High Purity





## Gas Delivery Systems



(9)

### **4-OUTLET VMB**

-Weight 100kg -When using VMB is a utility room only from the door. The design of the eabinet