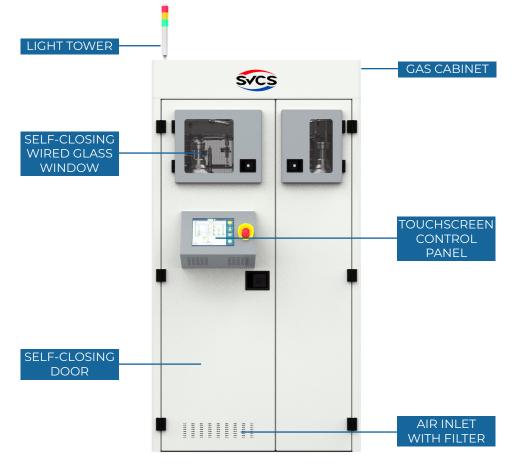

#### GAS CABINET DESCRIPTION

### AGC Automatic Gas Cabinets

- Open, wall mounted systems (for inert gases) depending on configuration
- 1-cylinder cabinet, with purge gas from external source
- 2-cylinder cabinet
  - | 2 process gas cylinders, w/purge gas from ext. source + auto changeover | 1 process gas cylinder, 1 purge gas cylinder
- 3-cylinder cabinet (2 × process + 1 × purge), with auto changeover

### **Gas Panels**

- | Orbital welded, manufactured and assembled in 10/100 Cleanroom
- | 100 % Helium leak test and functional test of all individual components before/after welding and panel assembly
- | Tubing, fittings, valves, pressure regulators, filters, flow devices and MFCs with either metal face or butt weld connections
- Surface roughness Ra max. 10 µinch or better
- Very low internal volume achieved by using special mini-weld heads
- Compact internal vacuum generator for cycle purging