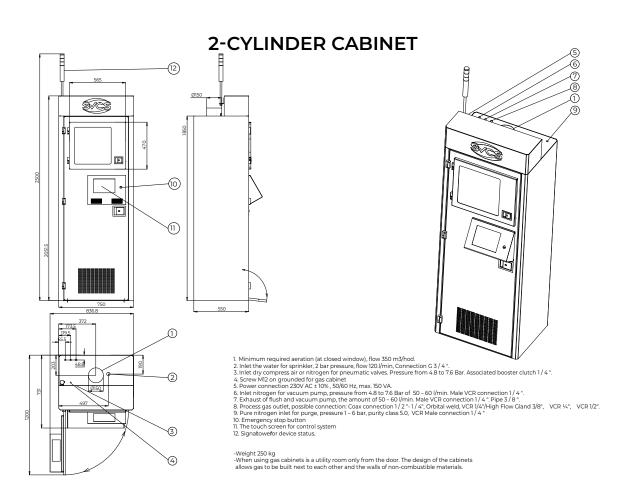

### AGC Automatic Gas Cabinets

- Open, wall mounted systems (for inert gases) depending on configuration
- 1-cylinder cabinet, with purge gas from external source
- 2-cylinder cabinet
  - | 2 process gas cylinders, w/purge gas from ext. source + auto changeover | 1 process gas cylinder, 1 purge gas cylinder
- 3-cylinder cabinet (2 × process + 1 × purge), with auto changeover