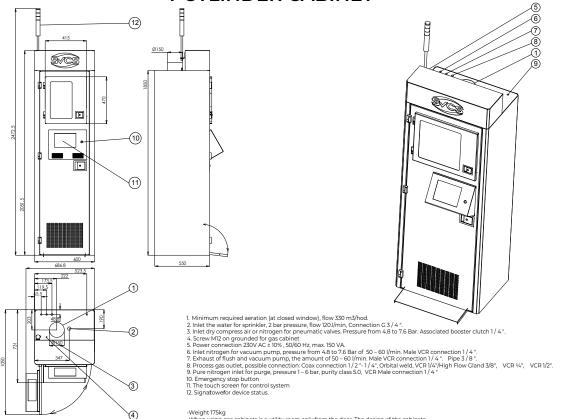

#### **1-CYLINDER CABINET**

-Weight 175kg -When using gas cabinets is a utility room only from the door. The design of the cabinets allows gas to be built next to each other and the walls of non-combustible materials.