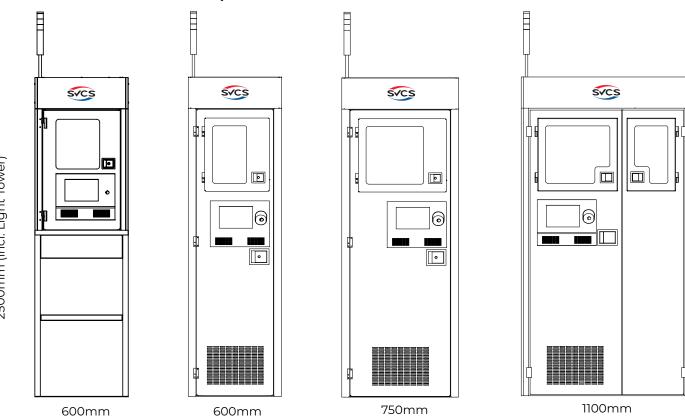

# Gas Delivery Systems

**GAS/VMB CABINET COMPARISON** 

#### GAS CABINET DESCRIPTION