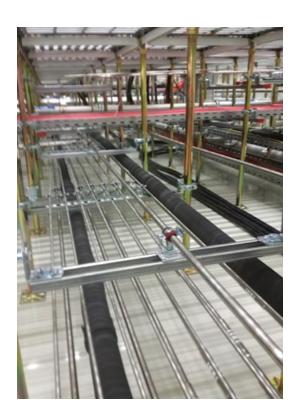

GAS SCHEME: VMB 8-OUTLET VARIANT



#### **1-CYLINDER CABINET**



-Weight 175kg -When using gas cabinets is a utility room only from the door. The design of the cabinets allows gas to be built next to each other and the walls of non-combustible materials.

# Ultra High Purity



### **3-CYLINDER CABINET**



# Gas Delivery Systems

**GAS/VMB CABINET COMPARISON** 



#### GAS CABINET DESCRIPTION



# Ultra High Purity





## Gas Delivery Systems



(9)

### **4-OUTLET VMB**

-Weight 100kg -When using VMB is a utility room only from the door. The design of the eabinets allows gas to be built next to each other and the walls of non-combustible materials.

### PIPELINE/HOOKUPS INSTALLATION SITES



# Ultra High Purity





### PIPELINE/HOOKUPS INSTALLATION SITES



# Gas Delivery Systems







Front-end Semiconductor equipment from the Heart of Europe | svcs.com