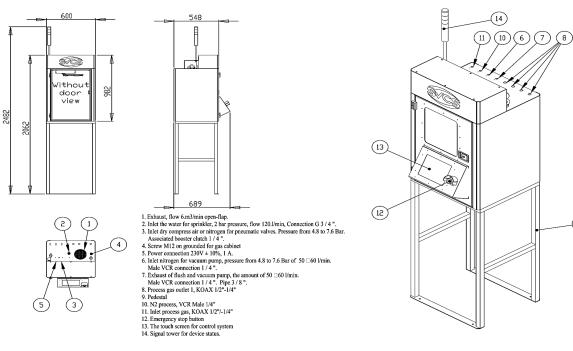

1-GAS PANEL VARIANT (GAS A - EXTERNAL N<sub>2</sub>)

#### GC: 2-GAS PANEL VARIANT (GAS A+A - EXTERNAL N<sub>2</sub>)





# Ultra High Purity

#### GC: 3-GAS PANEL VARIANT (GAS A+A+A - EXTERNAL N<sub>2</sub>)

3-cylinder cabinet (2 × process + 1 × purge), with auto changeover



#### GAS SCHEME: VMB 4-OUTLET VARIANT



## Gas Delivery Systems

GAS SCHEME: VMB 8-OUTLET VARIANT



#### **1-CYLINDER CABINET**



-Weight 175kg -When using gas cabinets is a utility room only from the door. The design of the cabinets allows gas to be built next to each other and the walls of non-combustible materials.

# Ultra High Purity



### **3-CYLINDER CABINET**



# Gas Delivery Systems

**GAS/VMB CABINET COMPARISON** 



#### GAS CABINET DESCRIPTION



# Ultra High Purity





## Gas Delivery Systems



(9)

### **4-OUTLET VMB**

-Weight 100kg -When using VMB is a utility room only from the door. The design of the eabinets allows gas to be built next to each other and the walls of non-combustible materials.

### PIPELINE/HOOKUPS INSTALLATION SITES



# Ultra High Purity





### PIPELINE/HOOKUPS INSTALLATION SITES



# Gas Delivery Systems







Front-end Semiconductor equipment from the Heart of Europe | svcs.com