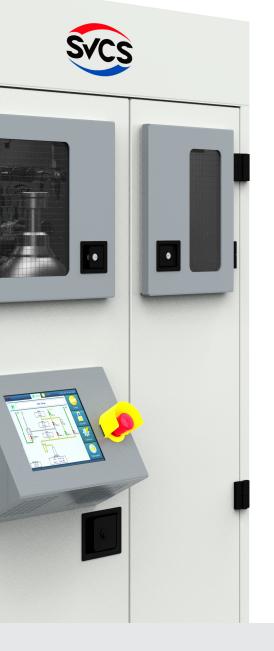

### **Features and Benefits**

I

Fully automatic control system with Touchscreen display Automatic cycle purging Cylinder pressure or cylinder weight monitoring Pressure transducer for output pressure monitoring Excess flow switch

Programmable cylinder pressure or weight limits for auto changeover External digital inputs and outputs

Multiple level password protection for various operation modes

Ethernet interface for LAN connection